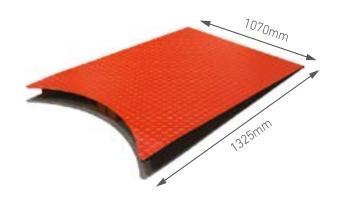

**AVAILABLE OPTIONS**

- Larger 1800mm turntable size
- Higher wrapping height 2700mm.
- Black Photocell eye to detect black or dark products.

#### **TECHNICAL DATA**

| MAX HEIGHT OF WRAPPING | 2200mm                  |
|------------------------|-------------------------|
| MAX PALLET SIZE        | 1200mm x 1200mm         |
| TURNTABLE DIAMETER     | 1520mm                  |
| TURNTABLE SPEED        | 1-10 RPM                |
| STRETCH FILM SIZE      | 500mm                   |
| LOAD CAPACITY          | 2000kg                  |
| POWER SUPPLY           | 240V single phase power |
| WARRANTY               | 1 Year                  |
| MACHINE WEIGHT         | 450kg                   |
|                        |                         |

#### **INCLUDES** - Pallet truck access ramp



#### **SPECIFICATIONS**