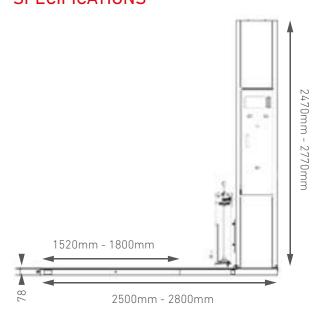

#### **TECHNICAL DATA**

| MAX HEIGHT OF WRAPPING | 2200mm                  |
|------------------------|-------------------------|
| MAX PALLET SIZE        | 1200mm x 1200mm         |
| TURNTABLE DIAMETER     | 1520mm                  |
| TURNTABLE SPEED        | 1-10 RPM                |
| STRETCH FILM SIZE      | 500mm                   |
| LOAD CAPACITY          | 2000kg                  |
| POWER SUPPLY           | 240V single phase power |
| WARRANTY               | 1 Year                  |
| MACHINE WEIGHT         | 450kg                   |
|                        |                         |

#### **SPECIFICATIONS**