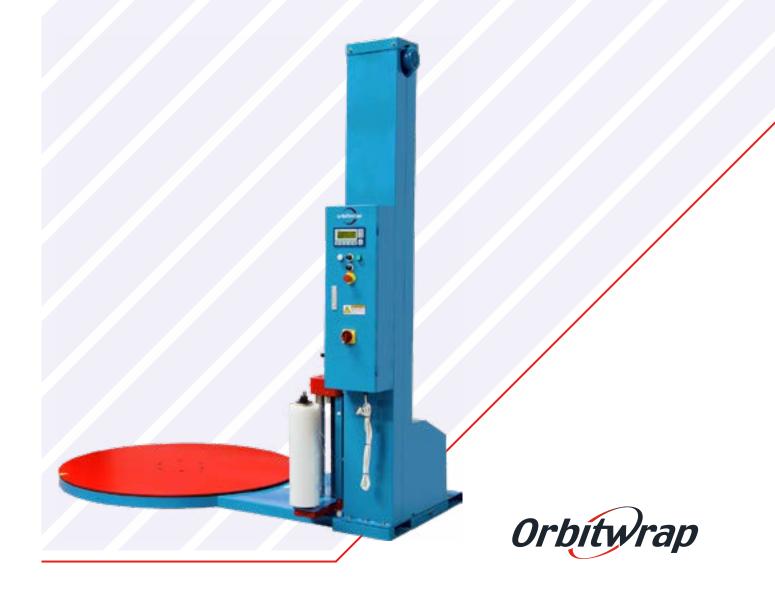

# SEMI-AUTO Stretch Wrapping Machine

### Orbitwrap OR-1000

Designed for economy, efficiency and safe operation.

These stretch wrapping machines will give you all of the features you need to wrap pallet loads quickly and efficiently. The OR-1000 can dramatically increase efficiency and profitability through lower film cost per load compared to manual (hand) stretch wrapping.

#### STANDARD FEATURES

- Electronic screen with 'Soft Touch' control
- Variable film carriage and turntable speeds
- Forklift relocation slots
- Photocell eye for automatic height detection
- Automatic and Manual wrapping programs
- Soft-start and stop turntable drive
- Ramp can be fixed to the table at 3 different angles
- Includes pallet truck access ramp
- Adjustable friction brake stretch system
- Heavy-duty industrial chain driven turntable
- Safety crush prevention device fitted to carriage
- Standard 12 month warranty